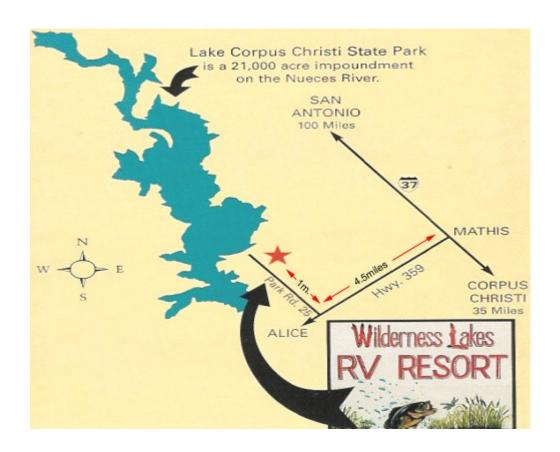

## **GMC Classics Summer 2007 Rally**

Wilderness Lakes RV Resort 22552 Park Road 25 Mathis, TX 78368 (SEE MAP)

Camping Fee \$16.00 per night www.campingfriend.com/WildernessLakesRVResort/

June 21-24, 2007